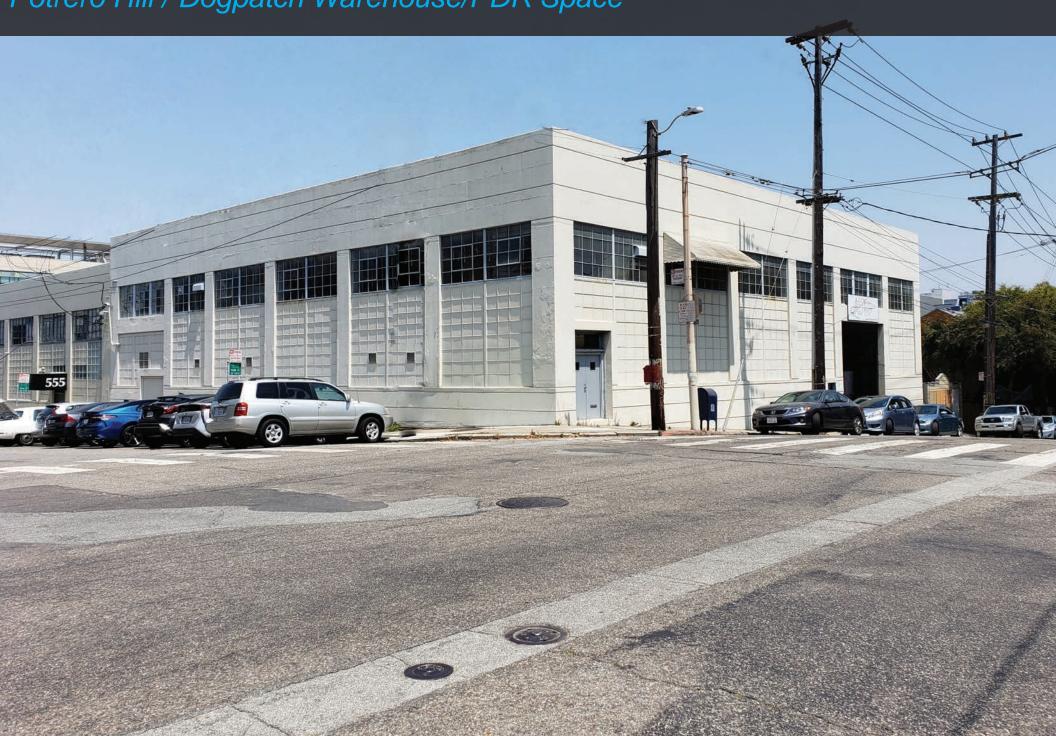

## **750** 18th Street

Potrero Hill / Dogpatch Warehouse/PDR Space

## 750 18th Street Potrero Hill / Dogpatch Warehouse/PDR Space **Property Features** • 10,000+/- sf - Ground floor consists of 6,700+/- sf warehouse and 3,300+/- sf of office (said offices can be removed to increase warehouse area) Concrete construction 400 amp / 3 phase / 240 volt power Totally clearspan with 25' ceiling heights One (1) large drive-in loading door Zoning - UMU (Urban Mixed Use) **Available November 2018** • \$1.85 PSF