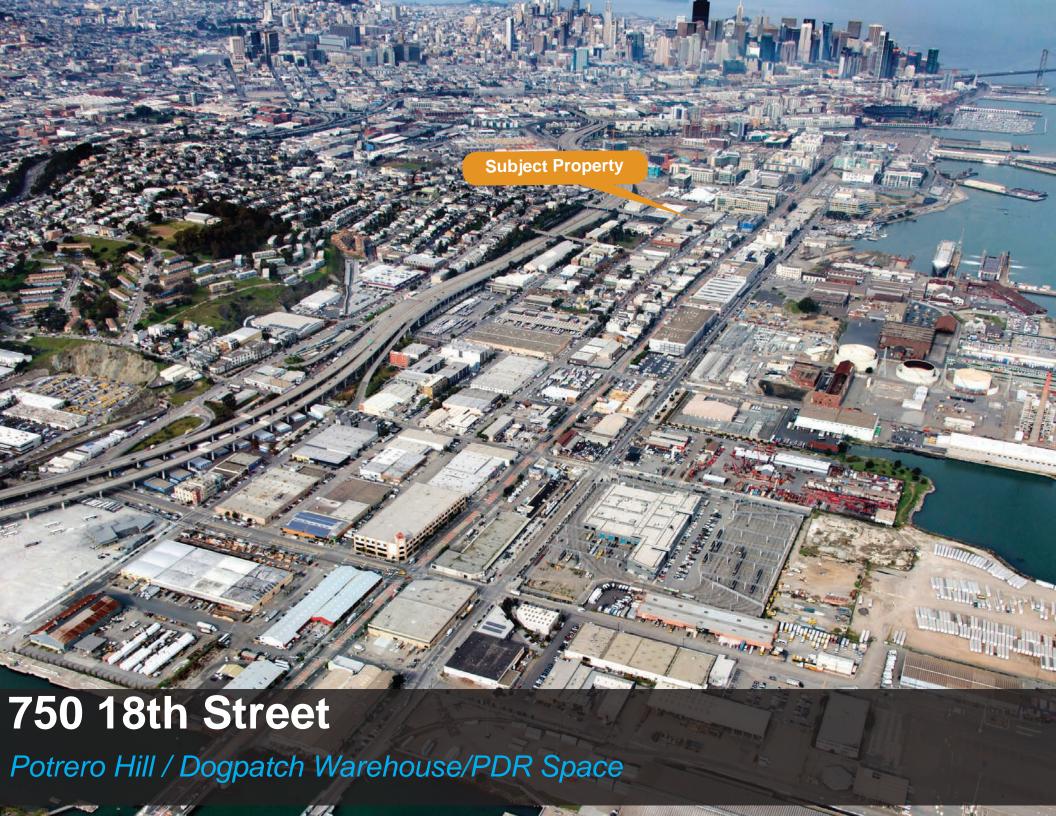

## **750** 18th Street

Potrero Hill / Dogpatch Warehouse/PDR Space

## 750 18th Street Potrero Hill / Dogpatch Warehouse/PDR Space Children's Hospital **Mariposa Street** # 1 3 **Subject Property** 18th Street